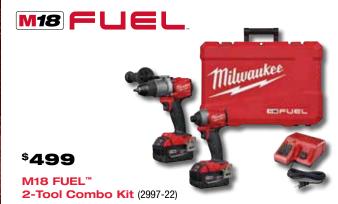

- Best performing cold weather pack ever made
- Powers more than 150 Milwaukee® M18<sup>™</sup> cordless power tools

Includes: M18 FUEL  $^{\text{\tiny TM}}$  1/2" Hammer Drill/Driver (2804), (1) M18 FUEL  $^{\text{\tiny TM}}$  1/4" Hex Impact Driver (2853), (2) M18  $^{\text{\tiny TM}}$  REDLITHIUM  $^{\text{\tiny TM}}$  XC5.0 Extended Capacity Batteries, Multi-Voltage Charger, (2) Belt Clips, (2) Bit Holders, (1) Side Handle, and Carrying Case