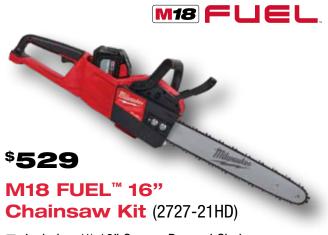

## FREE 9.0 AH

WITH PURCHASE OF BELOW KIT

48-11-1890

- Includes: (1) 16" Oregon Bar and Chain
- (1) M18 REDLITHIUM<sup>™</sup> HIGH OUTPUT<sup>™</sup> HD12.0 Battery Pack, (1) M18<sup>™</sup> & M12<sup>™</sup> Rapid Charger, and (1) Scrench