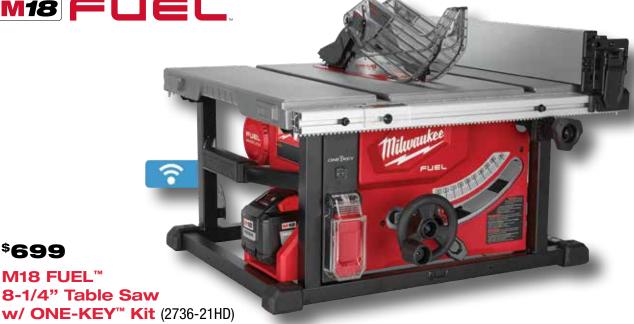

## EE 12.0 AH

WITH PURCHASE OF 2736-21HD

- 24-1/2" Rip Capacity to rip 4x8 sheets of plywood or OSB
- Rack and Pinion Fence System for square cuts and easy adjustment

**\$289** 

**\$699** 

M18 FUEL™

M18™ REDLITHIUM™ HIGH OUTPUT™ **HD12.0 Battery Pack** (48-11-1812)