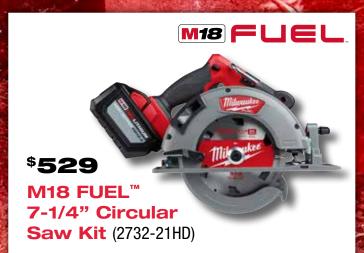

■ Includes: (1) M18 REDLITHIUM™ HIGH OUTPUT™ HD12.0 Battery Pack, (1) M18™ & M12<sup>™</sup> Rapid Charger, (1) Blade, and (1) Contractor Bag

■ Includes: (1) M18 REDLITHIUM<sup>™</sup> HIGH OUTPUT<sup>™</sup> HD12.0 Battery Pack, (1) M18<sup>™</sup> & M12<sup>™</sup> Rapid Charger, (1) 9inch T27 Guard, (1) Anti-Vibration Side Handle, (1) Back Flange, (1) Dust Vent Clip, (1) FIXTEC Nut, and (1) Spanner Wrench