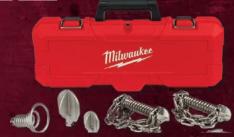

### PURCHASE ONE OF THESE

\$4,499 MX FUEL™ Sewer Drum

MX FUEL™
Sewer Drum
Machine w/
POWERTREDZ™
(MXF501-1CP)

### RECEIVE FREE

VIA E-REBATE

Head Attachment Kit For 5/8" & 3/4" Drum Cable (48-53-2840)