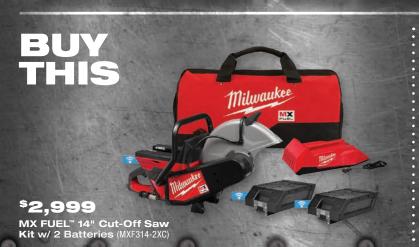

### PURCHASE ONE OF THESE

<sup>\$</sup>2,999

MX FUEL™ CARRY-ON™ 3600W/1800W Power Supply w/ 2XC Batteries (MXF002-2XC)

\*3,999 **!!OCKET** 

MX FUEL™ ROCKET™ Tower Light/Charger (MXF041-1XC)