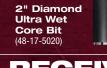

# RECEIVE

2" Diamond Ultra Wet Core Bit (48-17-5020)

3" Diamond **Ultra Wet Core Bit** (48-17-5030)

4" Diamond **Ultra Wet Core Bit** (48-17-5040)

MX FUEL™ Handheld Core Drill Kit (MXF301-20P)

\$3,599

<sup>\$</sup>4,999