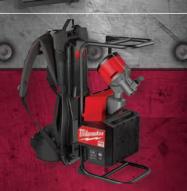

,999

MX FUEL™ Handheld Core Drill Kit w/ Stand (MXF301-2CXS)



## RECEIVE

VIA E-REBATE

3" Diamond **Ultra Wet** Core Bit (48-17-5030)

4" Diamond **Ultra Wet** Core Bit (48-17-5040)

\$2,999 MX FUEL™ Breaker (MXF368-1XC)



# VIA E-REBATE

1-1/8" Hex 16" Moil **Point** (48-62-4001)

Hex 16" Narrow Chisel

**Chisel** (48-62-4010)

Clay Spade (48-62-4030)







OFFERS GOOD SEPTEMBER 1 THROUGH NOVEMBER 30, 2021 ONLY. WHILE SUPPLIES LAST.

### PURCHASE ONE OF THESE

<sup>\$</sup>2,999

MX FUEL™ CARRY-ON™ 3600W/1800W Power Supply w/ 2XC Batteries (MXF002-2XC)



\*3,999 **!!OCKET** 

MX FUEL™ ROCKET™ Tower Light/Charger (MXF041-1XC)



# RECEIVE

VIA E-REBATE

MX FUEL™
REDLITHIUM™
XC406 Battery
Pack (MXFXC406)



### BUY THIS

\$3,499

MX FUEL™ Backpack Concrete Vibrator Kit (MXF371-2XC)



# RECEIVE FREE

VIA E-REBATE

7' Concrete Vibrator Shaft (48-37-7007)



1 1/2" Concrete Vibrator Head (48-37-5015)

### PURCHASE ONE OF THESE



\$4,499 MX FUEL™ Sewer Drum

MX FUEL™
Sewer Drum
Machine w/
POWERTREDZ™
(MXF501-1CP)

### RECEIVE FREE

VIA E-REBATE

Head Attachment Kit For 5/8" & 3/4" Drum Cable (48-53-2840)



## TO RECEIVE YOUR FREE ITEM(S) FILL OUT THE FORM AT: FILL OUT THE FORM AT: www.milwaukeecanadaebates.ca

**Additional information required:** 

- ☐ Digital copy or photo of ORIGINAL receipt with item purchased circled.
- □ Product Serial Number

Please allow up to 12 weeks for processing. Milwaukee® is not responsible for incorrect or illegible submissions.

Offer valid on purchases made from SEPTEMBER 15T, 2021 TO NOVEMBER 30TH, 2021. Submissions will not be accept