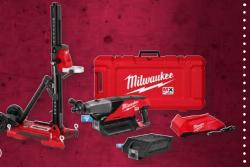

# RECEIVE

2" Diamond Ultra Wet Core Bit (48-17-5020)

3" Diamond **Ultra Wet Core Bit** (48-17-5030)

4" Diamond **Ultra Wet Core Bit** (48-17-5040)

MX FUEL™ Handheld Core Drill Kit (MXF301-20P)

\$3,599

<sup>\$</sup>4,999

MX FUEL™ Handheld Core Drill Kit w/ Stand (MXF301-2CXS)