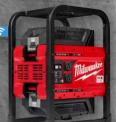

### PURCHASE ONE OF THESE

<sup>\$</sup>2,999

MX FUEL™ CARRY-ON™ 3600W/1800W Power Supply w/ 2XC Batteries (MXF002-2XC)

\*3,999 **!!OCKET** 

MX FUEL™ ROCKET™ Tower Light/Charger (MXF041-1XC)