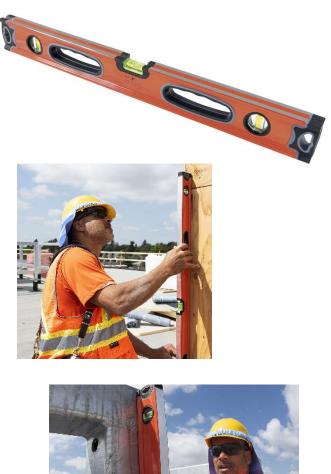

## 48"ALUMINUM BOX LEVEL ! List: \$99.99

Product # 776022 | Model # JPBL-48 Promo: \$49.99

- Extra thick aluminum stock extruded into a unique profile offers the ultimate in strength and resistance to twisting
- Precision milled on both surfaces for maximum accuracy
- V-grooves on both surfaces for use on pipe
- Hidden magnets in bottom surface hold level securely to metal objects
- 3 shatter-resistant mono block acrylic vials (1 horizontal, 2 plumb)
- Top read centre vial provides 300° visibility
- Double layer rubber and plastic end caps offer superior shock absorption