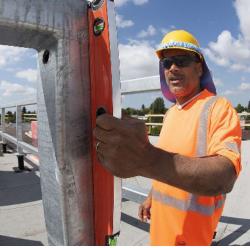

## 48"ALUMINUM BOX LEVEL ! List: \$99.99

Product # 776022 | Model # JPBL-48 Promo: \$49.99

- Extra thick aluminum stock extruded into a unique profile offers the ultimate in strength and resistance to twisting
- Precision milled on both surfaces for maximum accuracy
- V-grooves on both surfaces for use on pipe
- Hidden magnets in bottom surface hold level securely to metal objects
- 3 shatter-resistant mono block acrylic vials (1 horizontal, 2 plumb)
- Top read centre vial provides 300° visibility
- Double layer rubber and plastic end caps offer superior shock absorption