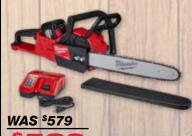

### **NEW LOWER PRICES**

**BUY THIS**:

\$20 SAVINGS M18 FUEL™ 30 Degree Framing Nailer Kit (2745-21) RECEIVE

**BUY THIS** 

\$40 SAVINGS (2727-21HD)

RECEIVE

16" Saw Chain Replacement (49-16-2715)

\$30 Value