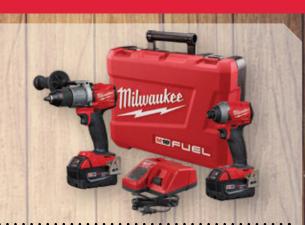

## **HAWTHORNE** LOCATION ONLY

BUY THIS

**\$529** 

M18 FUEL

M18 FUEL™ 2-Tool Combo Kit: Hammer Drill/Impact (2997-22)

RECEIVE (1) FREE

M18 FUEL™SAWZALL® Recip Saw (Bare Tool) (2821-20)

M18 FUEL™ 6-1/2" Circular Saw (Bare Tool) (2730-20)