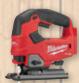

M18 FUEL™ D-Handle Jig Saw (Bare Tool) (2737-20)

M18 FUEL™ 4-1/2"/5" Grinder Paddle Switch, No-Lock (Bare Tool) (2880-20)

M18™ Cordless 2-Speed Grease Gun (Bare Tool) (2646-20)

BUY ANY M12 HEATED JACKET OR HOODIE