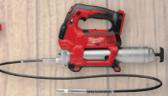

M18 FUEL™ D-Handle Jig Saw (Bare Tool) (2737-20)

M18 FUEL™ 4-1/2"/5" Grinder Paddle Switch, No-Lock (Bare Tool) (2880-20)

M18™ Cordless 2-Speed Grease Gun (Bare Tool) (2646-20)

BUY ANY M12 HEATED JACKET OR HOODIE