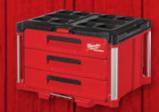

<sup>\$</sup>199

PACKOUT™
3-Drawer Tool Box
(48-22-8443)

<sup>\$</sup>169

PACKOUT™ Racking Kit (48-22-8480)

\$39

PACKOUT™ Mounting Plate (48-22-8485)