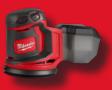

MILWAUKEE M18 CLAMP LIGHT

**SPECIAL** \$129.00 EA

REGULAR \$169.00 EA

(2358-20)

MILWAUKEE M18 ORBITAL SANDER

SPECIAL \$129.00 EA

REGULAR \$158.00 EA

(2648-20)