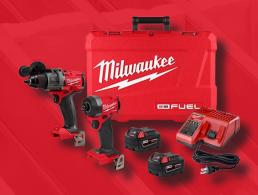

# **MILWAUKEE KIT DEALS**

MILWAUKEE M18 FUEL STRING TRIMMER WITH OUIK-LOK KIT

\$PECIAL \$419.00 EA REGULAR \$548.00 EA MILWAUKEE M18 FUEL HAMMER DRILL AND IMPACT KIT 2.0 AND 5.0 BATTERY

**SPECIAL** \$398.00 EA

REGULAR \$578.00 EA

BATTERY

**MILWAUKEE M18 FUEL HAMMER** 

**DRILL AND IMPACT KIT 2 X 5.0 AH** 

**SPECIAL** \$499.00 EA

REGULAR \$648.00 EA

(3697-22)

MILWAUKEE M18 FUEL 5-TOOL COMBO KIT