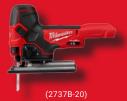

**BREAKING GRINDER SLIDE SWITCH** 

\$298.00 EA

(2737-20)

MILWAUKEE M18 FUEL 4 ½ IN -5 IN BREAKING GRINDER PADDLE SWITCH

\$298.00 EA (2880-20)

MILWAUKEE M18 FUEL 6 ½ IN

**MILWAUKEE M18 3 1/4 IN PLANER** 

\$298.00 EA