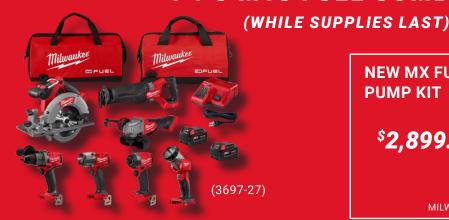

# **MX FUEL EVENT DEAL**

# BUY ANY MX FUEL KIT AND GET AN INSTANT BONUS 7 PC M18 FUEL COMBO KIT

NEW MX FUEL 1 HP 2 IN SUBMERSIBLE PUMP KIT

\$2,899.00 EA

MILWAUKEE E-REBATE DOES NOT APPLY