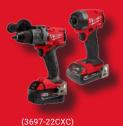

REGULAR \$578.00 EA

BATTERY

**MILWAUKEE M18 FUEL HAMMER** 

**DRILL AND IMPACT KIT 2 X 5.0 AH** 

**SPECIAL** \$499.00 EA

REGULAR \$648.00 EA

(3697-22)

MILWAUKEE M18 FUEL 5-TOOL COMBO KIT