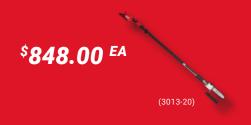

\$699.00 EA

MILWAUKEE M18 FUEL 6 1/2 IN **PLUNGE TRACK SAW** 

\$578.00 EA

(2831-20)

**MILWAUKEE M18 FUEL TELESCOPING POLE SAW 9-13 FT ADJUSTABLE** LENGTH

**MILWAUKEE M18 FUEL VARIABLE SPEED BREAKING DIE GRINDER** 