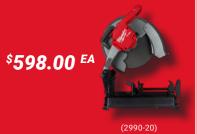

**GAUGE STRAIGHT FINISH** 

(2869-20)

**MILWAUKEE M18 FUEL BRUSH CUTTER** 

**MILWAUKEE M18 FUEL 3-IN-1 BACKPACK VACUUM** 

\$598.00 EA

\$498.00 EA

**NAILER** 

(3020-20)