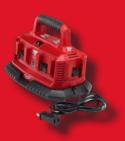

**MILWAUKEE M18 SIX BAY CHARGER** 

**SPECIAL** \$98.00 EA

REGULAR \$169.00 EA

(48-59-1806)

MILWAUKEE M18 LED WORK LIGHT

SPECIAL \$38 NN EA

REGULAR \$98.00 EA

(2735-20)