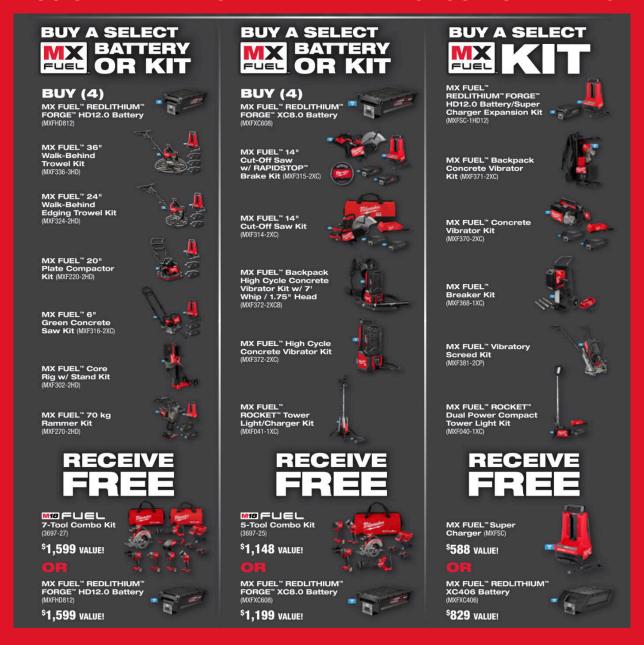

# **MX FUEL EVENT DEAL**

# BUY ANY MX FUEL KIT AND GET AN INSTANT BONUS 7 PC M18 FUEL COMBO KIT

NEW MX FUEL 1 HP 2 IN SUBMERSIBLE PUMP KIT

\$2,899.00 EA

MILWAUKEE E-REBATE DOES NOT APPLY

#### PLUS GET A MILWAUKEE E-REBATE BONUS LISTED BELOW