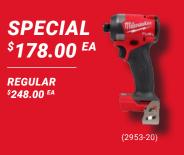

# BUY ANY SELECT M18 TOOLS LISTED BELOW AND GET A BONUS M18 XC 5.0 AH BATTERY AND CHARGER STARTER KIT

**VALUE** \$298.00 EA

**MILWAUKEE M18 FUEL HACKZALL** 

\$PECIAL \$178.00 EA REGULAR \$248.00 EA (2719-20) **MILWAUKEE M18 TRANSFER PUMP** 