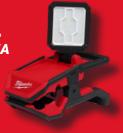

**MILWAUKEE M18 SIX BAY CHARGER** 

**SPECIAL** \$98.00 EA

REGULAR \$169.00 EA

(48-59-1806)

MILWAUKEE M18 LED WORK LIGHT

SPECIAL \$38 NN EA

REGULAR \$98.00 EA

(2735-20)